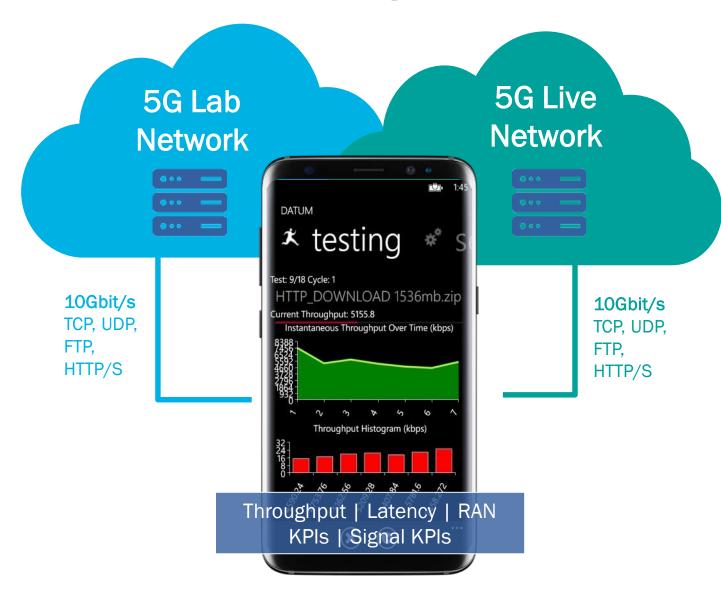

### Assure 5G ✓

Perceived User Experience
Throughput | Latency | vMOS

5G User Experience

Performance

Location Accuracy | Handover | Audio & Video Quality

5G Devices

# Best 5G User Experience

#### Measure what maters the most