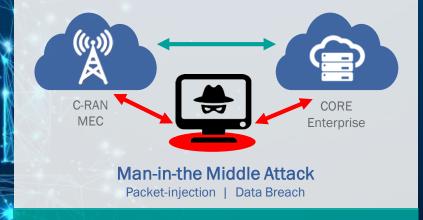

# 5G exacerbates Security risks

**Edge Distribution Attacks** 

**Network Slice Attacks** 

**IoT Attacks** 

**Ethernet Fronthaul Attacks** 

Security Gateway Attacks