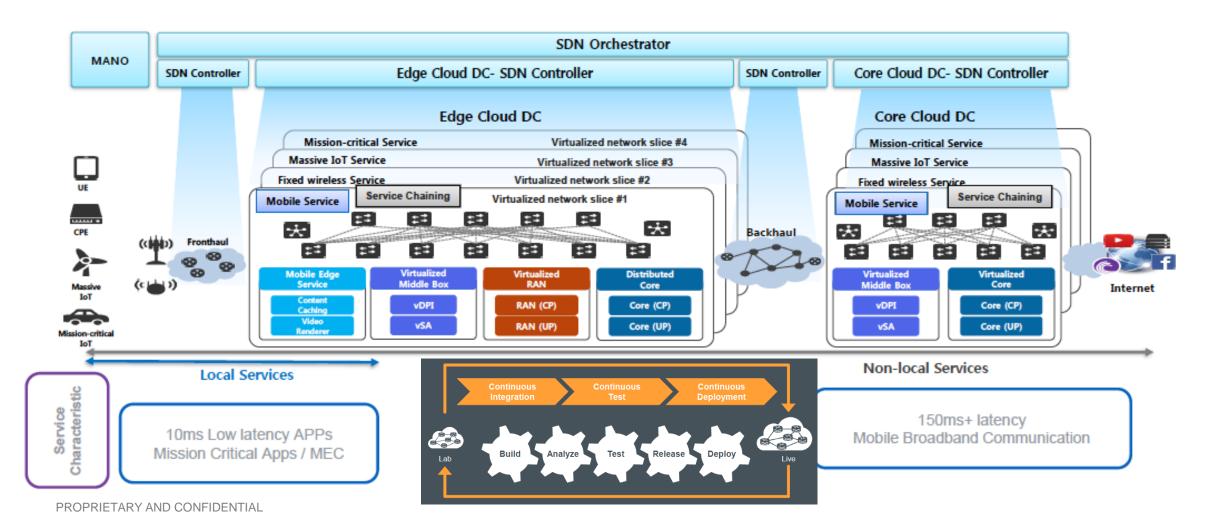

# Spirent's Service Delivery

- Distributed Secure Converged Core Network Slicing end-to-end including the Edge Cloud
- Automated Infra/Network/App/Services Management of NFV through integrated MANO & SDN
- Support of DevOps / Micro Services/Cloud Native to achieve Agility for Faster Service Delivery
- Zero-Touch turn-up/turn-down of NFV Cloud Life Cycle Management.