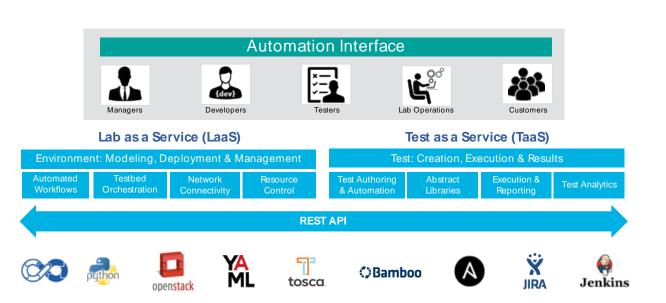

# **Automate** to Accelerate

#### **Automation** of 5G labs

- Accelerates 5G product lifecycle
- Reduces costs
- Maximizes resource utilization
- Reduces setup times
- Increases collaboration