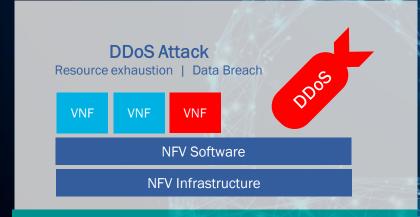

# 5G exacerbates Security risks

**Edge Distribution Attacks** 

**Network Slice Attacks** 

**IoT Attacks** 

**Ethernet Fronthaul Attacks** 

Security Gateway Attacks