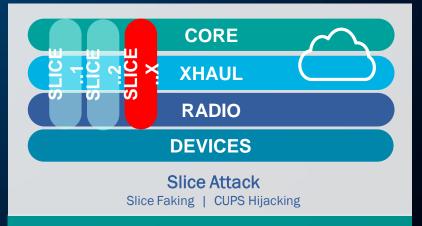

# 5G exacerbates Security risks

**Edge Distribution Attacks** 

**Network Slice Attacks** 

**IoT Attacks** 

**Ethernet Fronthaul Attacks** 

Security Gateway Attacks